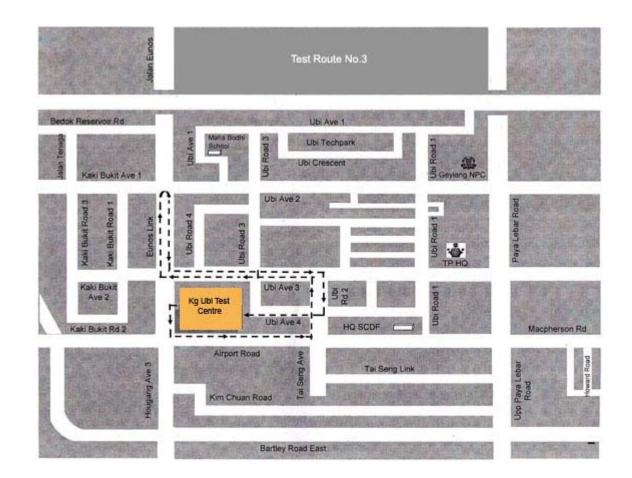

## **Ubi Driving Test Route**

| Jalan Euros                                          | R8                                                                                                                   |
|------------------------------------------------------|----------------------------------------------------------------------------------------------------------------------|
| Bedok Reservoir Rd                                   | Ubi Ave 1<br>Waha Bodhi<br>School<br>DDi Techpark<br>Ubi Techpark<br>Ubi Crescent<br>DDi Crescent<br>DDi Geytang NPC |
| Kaki Bukit Road 3<br>Kaki Bukit Road 1<br>Eunos Link | Ub Road 4<br>Ub Road 3<br>Ub Road 3<br>PHd                                                                           |
| Kaki Bukit<br>Ave 2<br>Kaki Bukit Rd 2               | Kg Ubi Test<br>Centre<br>Ubi Ave 4<br>HQ SCDF                                                                        |
| Hougang Ave 3                                        | Airport Road                                                                                                         |
|                                                      | Bartley Road East                                                                                                    |