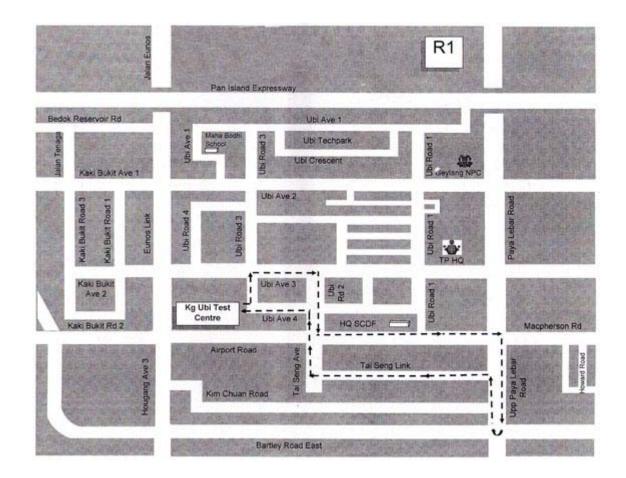

## **Ubi Driving Test Route**

| Jalan Euros                                          | R8                                                                                                                   |
|------------------------------------------------------|----------------------------------------------------------------------------------------------------------------------|
| Bedok Reservoir Rd                                   | Ubi Ave 1<br>Waha Bodhi<br>School<br>DDi Techpark<br>Ubi Techpark<br>Ubi Crescent<br>DDi Crescent<br>DDi Geytang NPC |
| Kaki Bukit Road 3<br>Kaki Bukit Road 1<br>Eunos Link | Ub Road 4<br>Ub Road 3<br>Ub Road 3<br>PHd                                                                           |
| Kaki Bukit<br>Ave 2<br>Kaki Bukit Rd 2               | Kg Ubi Test<br>Centre<br>Ubi Ave 4<br>HQ SCDF                                                                        |
| Hougang Ave 3                                        | Airport Road                                                                                                         |
|                                                      | Bartley Road East                                                                                                    |