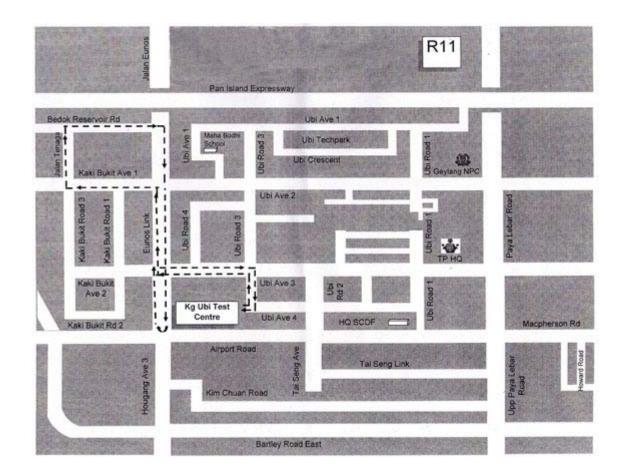

## **Ubi Driving Test Route**

| Jalan Euros                                          | R8                                                                                                                   |
|------------------------------------------------------|----------------------------------------------------------------------------------------------------------------------|
| Bedok Reservoir Rd                                   | Ubi Ave 1<br>Waha Bodhi<br>School<br>DDi Techpark<br>Ubi Techpark<br>Ubi Crescent<br>DDi Crescent<br>DDi Geytang NPC |
| Kaki Bukit Road 3<br>Kaki Bukit Road 1<br>Eunos Link | Ub Road 4<br>Ub Road 3<br>Ub Road 3<br>PHd                                                                           |
| Kaki Bukit<br>Ave 2<br>Kaki Bukit Rd 2               | Kg Ubi Test<br>Centre<br>Ubi Ave 4<br>HQ SCDF                                                                        |
| Hougang Ave 3                                        | Airport Road                                                                                                         |
|                                                      | Bartley Road East                                                                                                    |