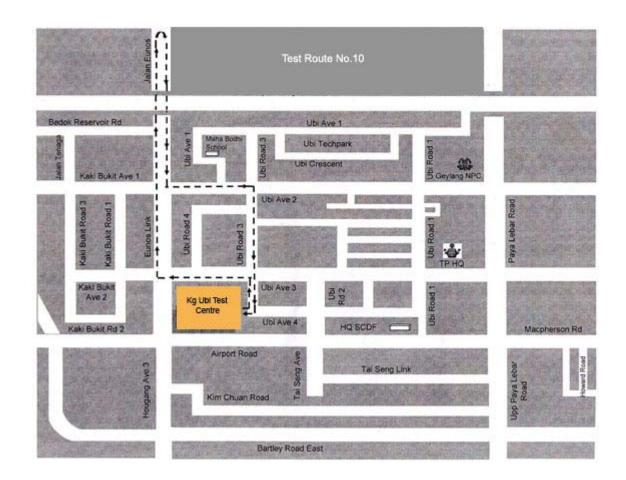

## **Ubi Driving Test Route**

| Jalan Euros                                          | R8                                                                                                                   |
|------------------------------------------------------|----------------------------------------------------------------------------------------------------------------------|
| Bedok Reservoir Rd                                   | Ubi Ave 1<br>Waha Bodhi<br>School<br>DDi Techpark<br>Ubi Techpark<br>Ubi Crescent<br>DDi Crescent<br>DDi Geytang NPC |
| Kaki Bukit Road 3<br>Kaki Bukit Road 1<br>Eunos Link | Ub Road 4<br>Ub Road 3<br>Ub Road 3<br>PHd                                                                           |
| Kaki Bukit<br>Ave 2<br>Kaki Bukit Rd 2               | Kg Ubi Test<br>Centre<br>Ubi Ave 4<br>HQ SCDF                                                                        |
| Hougang Ave 3                                        | Airport Road                                                                                                         |
|                                                      | Bartley Road East                                                                                                    |