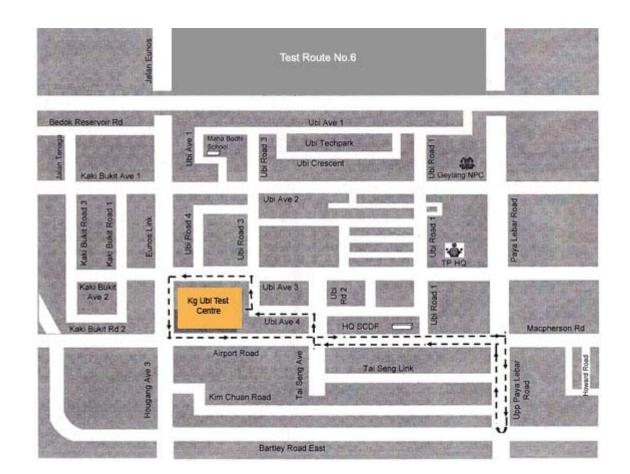

## **Ubi Driving Test Route**

| Jalan Euros                                          | R8                                                                                                                   |
|------------------------------------------------------|----------------------------------------------------------------------------------------------------------------------|
| Bedok Reservoir Rd                                   | Ubi Ave 1<br>Waha Bodhi<br>School<br>DDi Techpark<br>Ubi Techpark<br>Ubi Crescent<br>DDi Crescent<br>DDi Geytang NPC |
| Kaki Bukit Road 3<br>Kaki Bukit Road 1<br>Eunos Link | Ub Road 4<br>Ub Road 3<br>Ub Road 3<br>PHd                                                                           |
| Kaki Bukit<br>Ave 2<br>Kaki Bukit Rd 2               | Kg Ubi Test<br>Centre<br>Ubi Ave 4<br>HQ SCDF                                                                        |
| Hougang Ave 3                                        | Airport Road                                                                                                         |
|                                                      | Bartley Road East                                                                                                    |