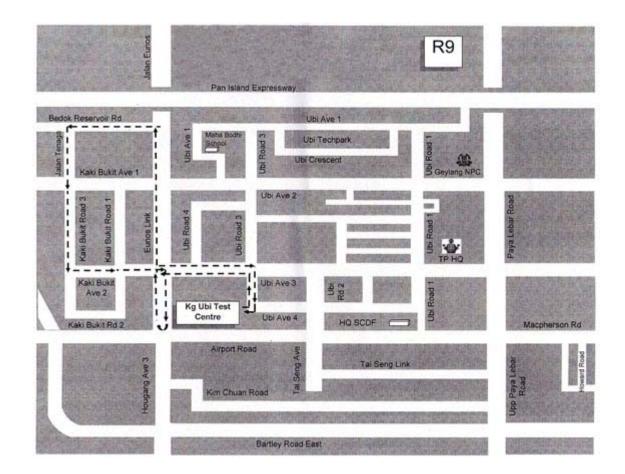

## **Ubi Driving Test Route**

| Jalan Euros                                          | R8                                                                                                                   |
|------------------------------------------------------|----------------------------------------------------------------------------------------------------------------------|
| Bedok Reservoir Rd                                   | Ubi Ave 1<br>Waha Bodhi<br>School<br>DDi Techpark<br>Ubi Techpark<br>Ubi Crescent<br>DDi Crescent<br>DDi Geytang NPC |
| Kaki Bukit Road 3<br>Kaki Bukit Road 1<br>Eunos Link | Ub Road 4<br>Ub Road 3<br>Ub Road 3<br>PHd                                                                           |
| Kaki Bukit<br>Ave 2<br>Kaki Bukit Rd 2               | Kg Ubi Test<br>Centre<br>Ubi Ave 4<br>HQ SCDF                                                                        |
| Hougang Ave 3                                        | Airport Road                                                                                                         |
|                                                      | Bartley Road East                                                                                                    |