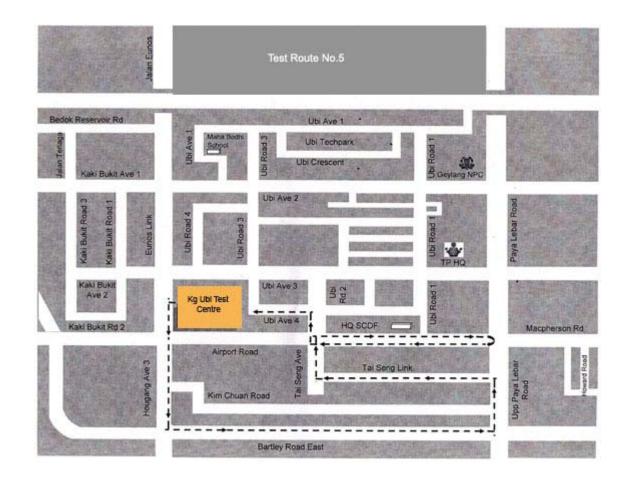

## **Ubi Driving Test Route**

| Jalan Euros                                          | R8                                                                                                                   |
|------------------------------------------------------|----------------------------------------------------------------------------------------------------------------------|
| Bedok Reservoir Rd                                   | Ubi Ave 1<br>Waha Bodhi<br>School<br>DDi Techpark<br>Ubi Techpark<br>Ubi Crescent<br>DDi Crescent<br>DDi Geytang NPC |
| Kaki Bukit Road 3<br>Kaki Bukit Road 1<br>Eunos Link | Ub Road 4<br>Ub Road 3<br>Ub Road 3<br>PHd                                                                           |
| Kaki Bukit<br>Ave 2<br>Kaki Bukit Rd 2               | Kg Ubi Test<br>Centre<br>Ubi Ave 4<br>HQ SCDF                                                                        |
| Hougang Ave 3                                        | Airport Road                                                                                                         |
|                                                      | Bartley Road East                                                                                                    |