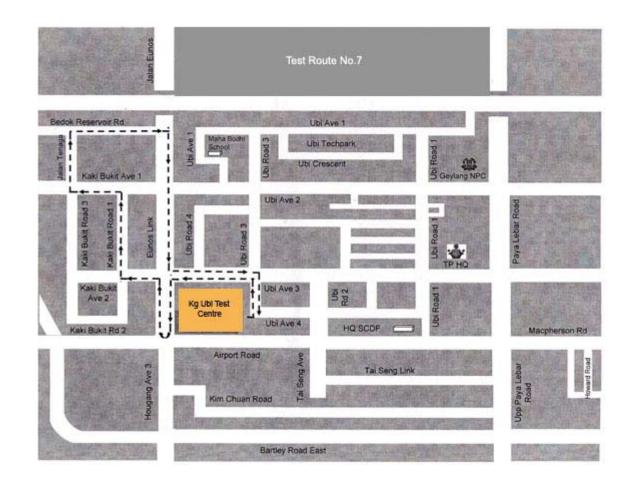

## **Ubi Driving Test Route**

| Jalan Euros                                          | R8                                                                                                                   |
|------------------------------------------------------|----------------------------------------------------------------------------------------------------------------------|
| Bedok Reservoir Rd                                   | Ubi Ave 1<br>Waha Bodhi<br>School<br>DDi Techpark<br>Ubi Techpark<br>Ubi Crescent<br>DDi Crescent<br>DDi Geytang NPC |
| Kaki Bukit Road 3<br>Kaki Bukit Road 1<br>Eunos Link | Ub Road 4<br>Ub Road 3<br>Ub Road 3<br>PHd                                                                           |
| Kaki Bukit<br>Ave 2<br>Kaki Bukit Rd 2               | Kg Ubi Test<br>Centre<br>Ubi Ave 4<br>HQ SCDF                                                                        |
| Hougang Ave 3                                        | Airport Road                                                                                                         |
|                                                      | Bartley Road East                                                                                                    |