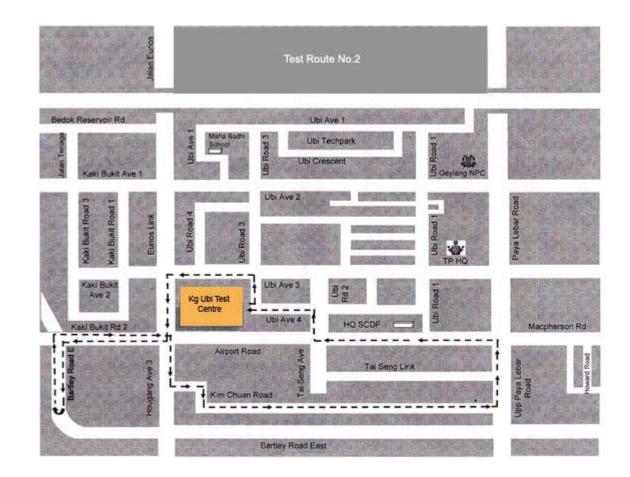

## **Ubi Driving Test Route**

| Jalan Euros                                          | R8                                                                                                                   |
|------------------------------------------------------|----------------------------------------------------------------------------------------------------------------------|
| Bedok Reservoir Rd                                   | Ubi Ave 1<br>Waha Bodhi<br>School<br>DDi Techpark<br>Ubi Techpark<br>Ubi Crescent<br>DDi Crescent<br>DDi Geytang NPC |
| Kaki Bukit Road 3<br>Kaki Bukit Road 1<br>Eunos Link | Ub Road 4<br>Ub Road 3<br>Ub Road 3<br>PHd                                                                           |
| Kaki Bukit<br>Ave 2<br>Kaki Bukit Rd 2               | Kg Ubi Test<br>Centre<br>Ubi Ave 4<br>HQ SCDF                                                                        |
| Hougang Ave 3                                        | Airport Road                                                                                                         |
|                                                      | Bartley Road East                                                                                                    |