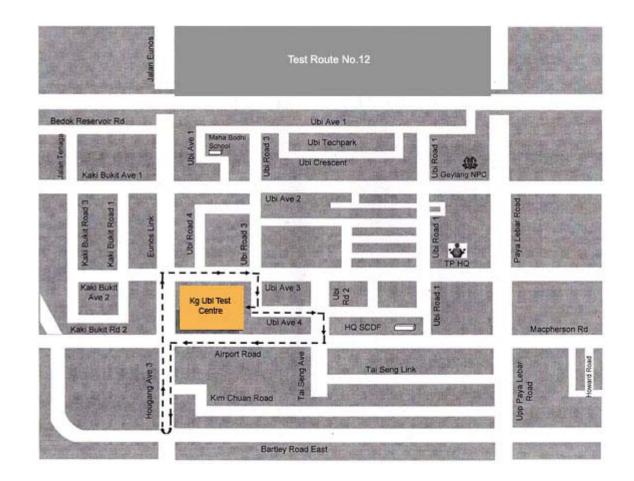

## **Ubi Driving Test Route**

| Jalan Euros                                          | R8                                                                                                                   |
|------------------------------------------------------|----------------------------------------------------------------------------------------------------------------------|
| Bedok Reservoir Rd                                   | Ubi Ave 1<br>Waha Bodhi<br>School<br>DDi Techpark<br>Ubi Techpark<br>Ubi Crescent<br>DDi Crescent<br>DDi Geytang NPC |
| Kaki Bukit Road 3<br>Kaki Bukit Road 1<br>Eunos Link | Ub Road 4<br>Ub Road 3<br>Ub Road 3<br>PHd                                                                           |
| Kaki Bukit<br>Ave 2<br>Kaki Bukit Rd 2               | Kg Ubi Test<br>Centre<br>Ubi Ave 4<br>HQ SCDF                                                                        |
| Hougang Ave 3                                        | Airport Road                                                                                                         |
|                                                      | Bartley Road East                                                                                                    |