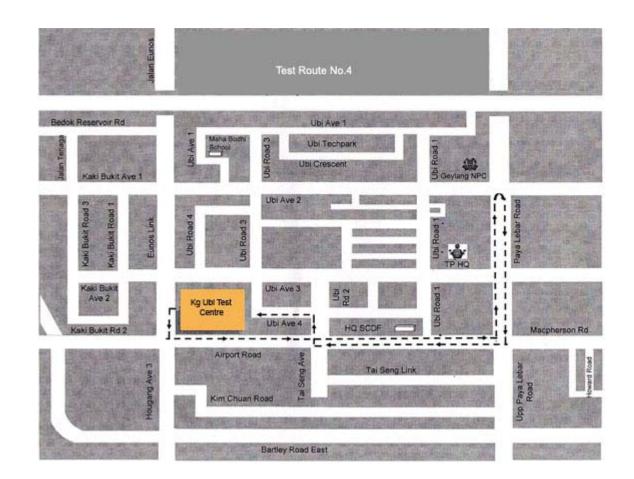

## **Ubi Driving Test Route**

| Jalan Euros                                          | R8                                                                                                                   |
|------------------------------------------------------|----------------------------------------------------------------------------------------------------------------------|
| Bedok Reservoir Rd                                   | Ubi Ave 1<br>Waha Bodhi<br>School<br>DDi Techpark<br>Ubi Techpark<br>Ubi Crescent<br>DDi Crescent<br>DDi Geytang NPC |
| Kaki Bukit Road 3<br>Kaki Bukit Road 1<br>Eunos Link | Ub Road 4<br>Ub Road 3<br>Ub Road 3<br>PHd                                                                           |
| Kaki Bukit<br>Ave 2<br>Kaki Bukit Rd 2               | Kg Ubi Test<br>Centre<br>Ubi Ave 4<br>HQ SCDF                                                                        |
| Hougang Ave 3                                        | Airport Road                                                                                                         |
|                                                      | Bartley Road East                                                                                                    |